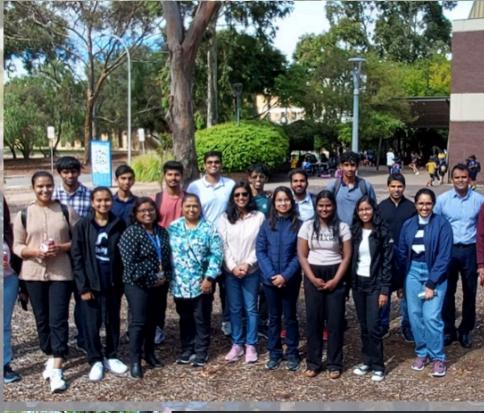

### Pizza Lunch for New Uni Students

SLESA organized a pizza lunch to welcome new students at the University of South Australia. The event saw a strong turnout, with both fresh arrivals and current Sri Lankan students in attendance. Some of our council members managed to join the event during their lunch break. This gathering provided an excellent opportunity for new students to connect with their fellow Sri Lankan peers, teaching staff as well as the SLESA council members.