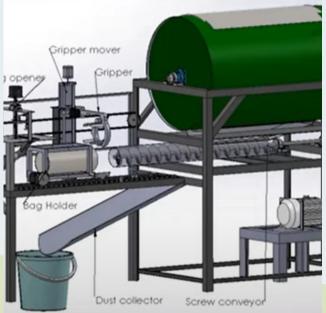

#### "Future Founder"

Arguably one of the biggest undertakings of SLESA to date, we initiated a bootcamp for young aspiring entrepreneurs in Sri Lanka: the "Future Founder." As a brainchild of our vice president Kalana, the purpose of this initiative was to guide 10 school teams in developing a marketable product based on practical requirements. This was supplemented with a seminar series to support the students in their entrepreneurial journey. With the success of the school program, we also managed to run a university program in parallel.