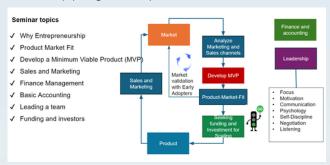

#### "Future Founder"

Arguably one of the biggest undertakings of SLESA to date, we initiated a bootcamp for young aspiring entrepreneurs in Sri Lanka: the "Future Founder." As a brainchild of our vice president Kalana, the purpose of this initiative was to guide 10 school teams in developing a marketable product based on practical requirements. This was supplemented with a seminar series to support the students in their entrepreneurial journey. With the success of the school program, we also managed to run a university program in parallel.