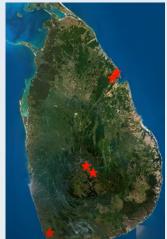

#### "Future Founder"

Arguably one of the biggest undertakings of SLESA to date, we initiated a bootcamp for young aspiring entrepreneurs in Sri Lanka: the "Future Founder." As a brainchild of our vice president Kalana, the purpose of this initiative was to guide 10 school teams in developing a marketable product based on practical requirements. This was supplemented with a seminar series to support the students in their entrepreneurial journey. With the success of the school program, we also managed to run a university program in parallel.