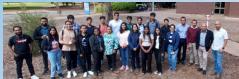

### Pizza Lunch for New Uni Students

SLESA organized a pizza lunch to welcome new students at the University of South Australia. The event saw a strong turnout, with both fresh arrivals and current Sri Lankan students in attendance. Some of our council members managed to join the event during their lunch break. This gathering provided an excellent opportunity for new students to connect with their fellow Sri Lankan peers, teaching staff as well as the SLESA council members.